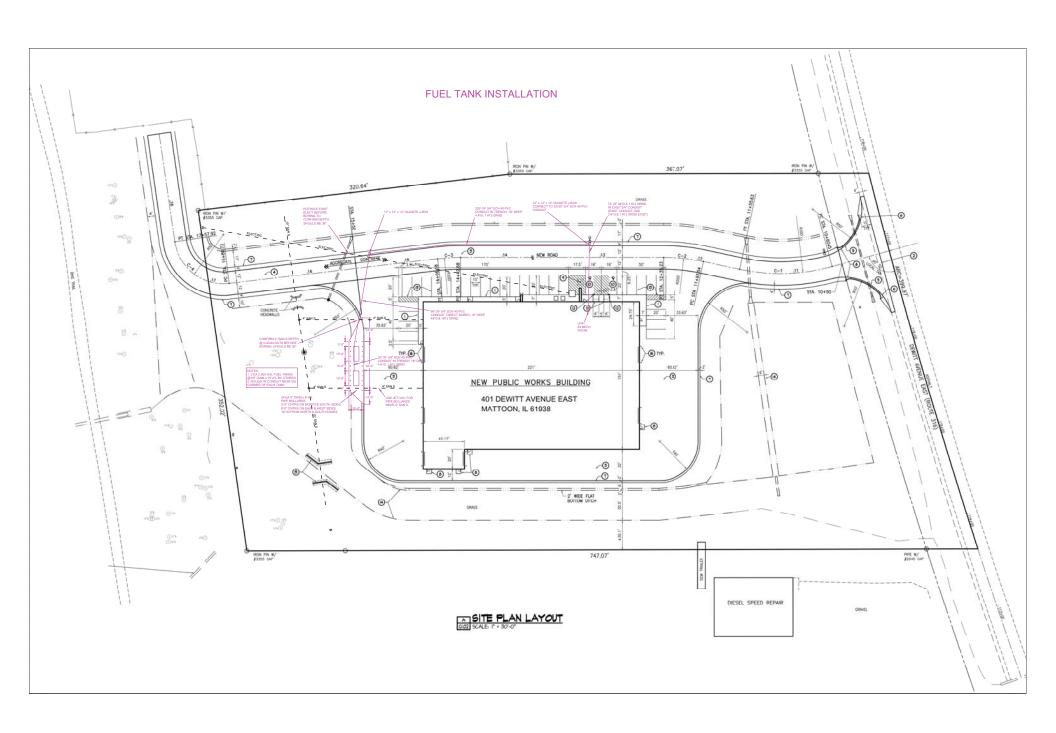

- 4. Motion Approve Council Decision Request 2018-1862: Approving and authorizing the purchase of replacement backend equipment in the amount of \$25,365.70 from L3 Communications Mobile-Vision, Inc. for the Police Department's mobile video solution; and authorizing the mayor to sign the purchase order. (Gover)
- 5. Motion Approve Council Decision Request 2018-1863: Approving and authorizing the employment of Justin Shanklin as a probationary firefighter effective July 23, 2018, contingent on the passage of his evaluations. (Hall)
- 6. Motion Approve Council Decision Request 2018-1864: Approving and authorizing the employment of Alex Fuqua as Assistant Public Works Superintendent, contingent on passage of his background check. (Graven)
- 7. Motion Approve Council Decision Request 2018-1865: Approving and accepting the proposal from South Central Farm Service for fuel tanks in the amount of \$14,500 and fuel delivery at the Public Works Building. (Graven)

with Upchurch to initiate environmental reviews, and Plocher Construction finishing the Water Treatment Plant's Intake Screen Replacement Project. Director Barber answered Council's inquiries on the future Marshall Avenue reconstruction stages, bike trail project initiation phase next year, and fuel tanks to be ready for consideration on the next council agenda. Mayor Gover opened the floor for questions with no response.